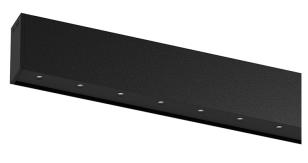

## inVision35 Surface/Pendant

14W / 1260lm / 4000K / On/Off / Medium 31° / 611mm

60682

Design: O/M + Bartenbach GmbH Surface or pendant luminaire with housing made of aluminium with electrostatic 100% polyester paint with textured finish.

Aluminium anodised end caps with matt finish or electrostatic 100% polyester paint with texturedfinish.

Housing and perforated cover plate made of aluminium with textured-paint finish. With the latest Bartenbach GmbH technology, inVision35 is a discreet solution, that can use great light distribution and visual comfort from a nearly invisible source. Fitting accessories for pendant version ordered separately.