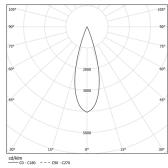

LED CRI>80 / >50.000h, L80/B10 / 2-step MacAdam Power supply included. IP20 | 230Vac | 50/60Hz

| 4000K      | Light Source | Luminaire |
|------------|--------------|-----------|
| Power      | 14W          | 17,1W     |
| Flux       | 1720lm       | 1260lm    |
| Efficiency | 123lm/W      | 74lm/W    |
| LOR        | -            | 73%       |
| UGR        | -            | <10       |
|            |              |           |

Beam angle Medium 31° Application Weight

O .01 White / RAL 9010 ● .02 Black / RAL 9005

Finishes

Mandatory 54036 Pendant direct fitting acessory 54034 Clear Base ø60x35mm