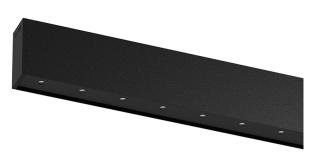

## inVision35 Surface/Pendant

52W / 3920lm / 3000K / DALI / Flood 52° / 1211mm

60681

Design: O/M + Bartenbach GmbH Surface or pendant luminaire with housing made of aluminium with electrostatic 100% polyester paint with textured finish.

Aluminium anodised end caps with matt finish or electrostatic 100% polyester paint with texturedfinish.

Housing and perforated cover plate made of aluminium with textured-paint finish. With the latest Bartenbach GmbH technology, inVision35 is a discreet solution, that can use great light distribution and visual comfort from a nearly invisible source. Fitting accessories for pendant version ordered separately.