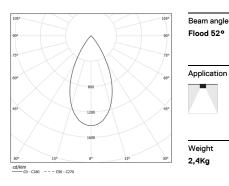

## inVision35 Surface/Pendant

52W / 3920lm / 3000K / DALI / Flood 52° / 1211mm

60681

Design: O/M + Bartenbach GmbH Surface or pendant luminaire with housing made of aluminium with electrostatic 100% polyester paint with textured finish.

LED CRI>90 / >50.000h, L80/B10 / 2-step MacAdam Power supply included. IP20 | 230Vac | 50/60Hz

| <b>●</b> 3000K | Light Source | Luminaire |
|----------------|--------------|-----------|
| Power          | 52W          | 61,2W     |
| Flux           | 5160lm       | 3920lm    |
| Efficiency     | 99lm/W       | 64lm/W    |
| LOR            | -            | 76%       |
| UGR            | -            | <16       |
|                |              | ·         |