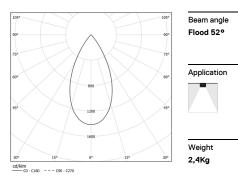

LED CRI>90 / >50.000h, L80/B10 / 2-step MacAdam Power supply included. IP20 | 230Vac | 50/60Hz

| 1000K      | Light Source | Luminaire |
|------------|--------------|-----------|
| Power      | 27W          | 32,9W     |
| Flux       | 2580lm       | 1960lm    |
| Efficiency | 96lm/W       | 60lm/W    |
| LOR        | -            | 76%       |
| UGR        | -            | <13       |
|            |              |           |