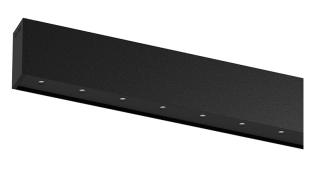

## inVision35 Surface/Pendant

27W / 1960lm / 3000K / DALI / Flood 52° / 1211mm

60680

Design: O/M + Bartenbach GmbH Surface or pendant luminaire with housing made of aluminium with electrostatic 100% polyester paint with textured finish.

Aluminium anodised end caps with matt finish or electrostatic 100% polyester paint with texturedfinish.

Housing and perforated cover plate made of aluminium with textured-paint finish. With the latest Bartenbach GmbH technology, inVision35 is a discreet solution, that can use great light distribution and visual comfort from a nearly invisible source. Fitting accessories for pendant version ordered separately.