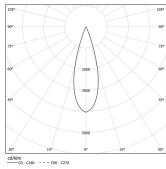

LED CRI>90 / >50.000h, L80/B10 / 2-step MacAdam Power supply included. IP20 | 230Vac | 50/60Hz

| 3000K      | Light Source | Luminaire |
|------------|--------------|-----------|
| Power      | 52W          | 61,2W     |
| Flux       | 5160lm       | 3760lm    |
| Efficiency | 99lm/W       | 61lm/W    |
| LOR        | -            | 73%       |
| UGR        | -            | <10       |

Beam angle Medium 31° Application Weight 2,4Kg