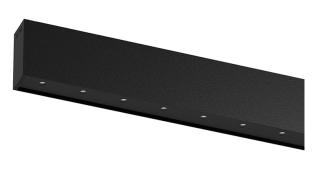

## inVision35 Surface/Pendant

52W / 3760lm / 3000K / DALI / Medium 31° / 1211mm

60679

Design: O/M + Bartenbach GmbH Surface or pendant luminaire with housing made of aluminium with electrostatic 100% polyester paint with textured finish.

Aluminium anodised end caps with matt finish or electrostatic 100% polyester paint with texturedfinish.

Housing and perforated cover plate made of aluminium with textured-paint finish. With the latest Bartenbach GmbH technology, inVision35 is a discreet solution, that can use great light distribution and visual comfort from a nearly invisible source. Fitting accessories for pendant version ordered separately.