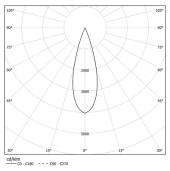

Beam angle Medium 31° Application Weight 2,4Kg

Finishes

O .01 White / RAL 9010 ● .02 Black / RAL 9005

Mandatory 54036 Pendant direct fitting acessory 56051 Clear Base DALI ø60x35mm

For the specific supply of "DALI 2" drivers, please contact: support@om-light.com