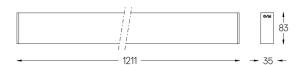

## inVision35 Surface/Pendant

27W / 1880lm / 3000K / DALI / Medium 31° / 1211mm

60678

Design: O/M + Bartenbach GmbH Surface or pendant luminaire with housing made of aluminium with electrostatic 100% polyester paint with textured finish.

Beam angle Medium 31° Application Weight 2,4Kg

Finishes

O .01 White / RAL 9010 ● .02 Black / RAL 9005

Mandatory 54036 Pendant direct fitting acessory 56051 Clear Base DALI ø60x35mm

For the specific supply of "DALI 2" drivers, please contact: support@om-light.com