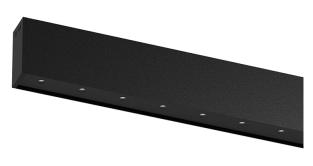

## inVision35 Surface/Pendant

27W / 1880lm / 3000K / DALI / Medium 31° / 1211mm

60678

Design: O/M + Bartenbach GmbH Surface or pendant luminaire with housing made of aluminium with electrostatic 100% polyester paint with textured finish.

Aluminium anodised end caps with matt finish or electrostatic 100% polyester paint with texturedfinish.

Housing and perforated cover plate made of aluminium with textured-paint finish. With the latest Bartenbach GmbH technology, inVision35 is a discreet solution, that can use great light distribution and visual comfort from a nearly invisible source. Fitting accessories for pendant version ordered separately.