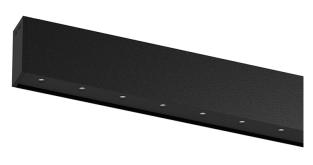

## inVision35 Surface/Pendant

26W / 1960lm / 3000K / DALI / Flood 52° / 611mm

60677

Design: O/M + Bartenbach GmbH Surface or pendant luminaire with housing made of aluminium with electrostatic 100% polyester paint with textured finish.

Aluminium anodised end caps with matt finish or electrostatic 100% polyester paint with texturedfinish.

Housing and perforated cover plate made of aluminium with textured-paint finish. With the latest Bartenbach GmbH technology, inVision35 is a discreet solution, that can use great light distribution and visual comfort from a nearly invisible source. Fitting accessories for pendant version ordered separately.