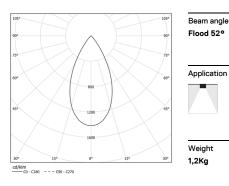

LED CRI>90 / >50.000h, L80/B10 / 2-step MacAdam Power supply included. IP20 | 230Vac | 50/60Hz

| <b>3000K</b> | Light Source | Luminaire |
|--------------|--------------|-----------|
| Power        | 26W          | 31,7W     |
| Flux         | 2580lm       | 1960lm    |
| Efficiency   | 99lm/W       | 62lm/W    |
| LOR          | -            | 76%       |
| UGR          | -            | <16       |