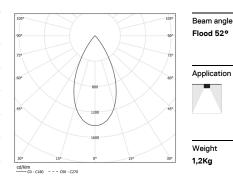

LED CRI>90 / >50.000h, L80/B10 / 2-step MacAdam Power supply included. IP20 | 230Vac | 50/60Hz

| 3000K      | Light Source | Luminaire |
|------------|--------------|-----------|
| Power      | 14W          | 17,1W     |
| Flux       | 1290lm       | 980lm     |
| Efficiency | 92lm/W       | 57lm/W    |
| LOR        | -            | 76%       |
| UGR        | -            | <13       |