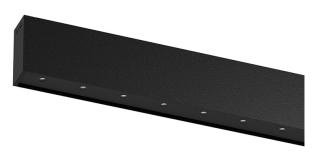

## inVision35 Surface/Pendant

14W / 980lm / 3000K / DALI / Flood 52° / 611mm

60676

Design: O/M + Bartenbach GmbH Surface or pendant luminaire with housing made of aluminium with electrostatic 100% polyester paint with textured finish.

Aluminium anodised end caps with matt finish or electrostatic 100% polyester paint with texturedfinish.

Housing and perforated cover plate made of aluminium with textured-paint finish. With the latest Bartenbach GmbH technology, inVision35 is a discreet solution, that can use great light distribution and visual comfort from a nearly invisible source. Fitting accessories for pendant version ordered separately.