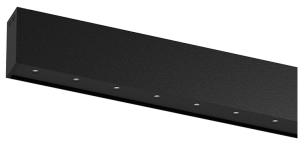

## inVision35 Surface/Pendant

26W / 1880lm / 3000K / DALI / Medium 31° / 611mm

60675

Design: O/M + Bartenbach GmbH Surface or pendant luminaire with housing made of aluminium with electrostatic 100% polyester paint with textured finish.

Aluminium anodised end caps with matt finish or electrostatic 100% polyester paint with textured-finish.

Housing and perforated cover plate made of aluminium with textured-paint finish. With the latest Bartenbach GmbH technology, inVision35 is a discreet solution, that can use great light distribution and visual comfort from a nearly invisible source. Fitting accessories for pendant version ordered separately.