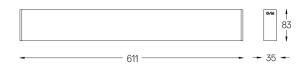

## inVision35 Surface/Pendant

26W / 1880lm / 3000K / DALI / Medium 31° / 611mm

60675

Design: O/M + Bartenbach GmbH Surface or pendant luminaire with housing made of aluminium with electrostatic 100% polyester paint with textured finish.