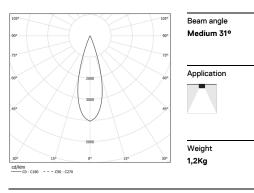

## inVision35 Surface/Pendant

26W / 1880lm / 3000K / DALI / Medium 31° / 611mm

60675

Design: O/M + Bartenbach GmbH Surface or pendant luminaire with housing made of aluminium with electrostatic 100% polyester paint with textured finish.

Luminaire

31,7W

 Flux
 2580lm
 1880lm

 Efficiency
 99lm/W
 59lm/W

 LOR
 73%

 UGR
 <10</td>

Light Source

26W