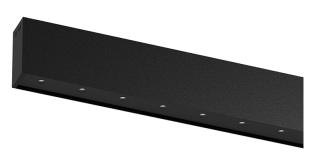

## inVision35 Surface/Pendant

14W / 940Im / 3000K / DALI / Medium 31° / 611mm

60674

Design: O/M + Bartenbach GmbH Surface or pendant luminaire with housing made of aluminium with electrostatic 100% polyester paint with textured finish.

Aluminium anodised end caps with matt finish or electrostatic 100% polyester paint with texturedfinish.

Housing and perforated cover plate made of aluminium with textured-paint finish. With the latest Bartenbach GmbH technology, inVision35 is a discreet solution, that can use great light distribution and visual comfort from a nearly invisible source. Fitting accessories for pendant version ordered separately.