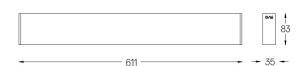

## inVision35 Surface/Pendant

14W / 940Im / 3000K / DALI / Medium 31° / 611mm

60674

Design: O/M + Bartenbach GmbH Surface or pendant luminaire with housing made of aluminium with electrostatic 100% polyester paint with textured finish.

Beam angle Medium 31° Application Weight

Finishes

O .01 White / RAL 9010 ● .02 Black / RAL 9005

Mandatory 54036 Pendant direct fitting acessory 56051 Clear Base DALI ø60x35mm

For the specific supply of "DALI 2" drivers, please contact: support@om-light.com