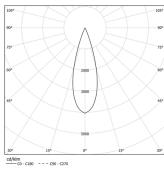

LED CRI>90 / >50.000h, L80/B10 / 2-step MacAdam Power supply included. IP20 | 230Vac | 50/60Hz

| <b>3000K</b> | Light Source | Luminaire |
|--------------|--------------|-----------|
| Power        | 14W          | 17,1W     |
| Flux         | 1290lm       | 940lm     |
| Efficiency   | 92lm/W       | 55lm/W    |
| LOR          | -            | 73%       |
| UGR          | -            | <10       |

Beam angle Medium 31° Application Weight

Finishes

O .01 White / RAL 9010 ● .02 Black / RAL 9005

Mandatory 54036 Pendant direct fitting acessory 56051 Clear Base DALI ø60x35mm

For the specific supply of "DALI 2" drivers, please contact: support@om-light.com