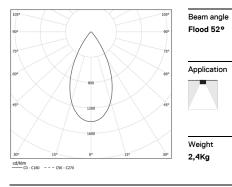

## inVision35 Surface/Pendant

52W / 3920lm / 3000K / On/Off / Flood 52° / 1211mm

60673

Design: O/M + Bartenbach GmbH Surface or pendant luminaire with housing made of aluminium with electrostatic 100% polyester paint with textured finish.

LED CRI>90 / >50.000h, L80/B10 / 2-step MacAdam Power supply included. IP20 | 230Vac | 50/60Hz

| 1000K      | Light Source | Luminaire |
|------------|--------------|-----------|
| Power      | 52W          | 61,2W     |
| Flux       | 5160lm       | 3920lm    |
| Efficiency | 99lm/W       | 64lm/W    |
| LOR        | -            | 76%       |
| UGR        | -            | <16       |
|            |              |           |