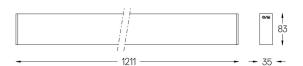

## inVision35 Surface/Pendant

52W / 3920lm / 3000K / On/Off / Flood 52° / 1211mm

60673

Design: O/M + Bartenbach GmbH Surface or pendant luminaire with housing made of aluminium with electrostatic 100% polyester paint with textured finish.

mm

Finishes

O .01 White / RAL 9010 ● .02 Black / RAL 9005

Mandatory

54036 Pendant direct fitting acessory 54034 Clear Base ø60x35mm