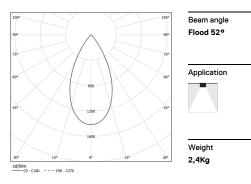

## inVision35 Surface/Pendant

27W / 1960lm / 3000K / On/Off / Flood 52° / 1211mm

60672

Design: O/M + Bartenbach GmbH Surface or pendant luminaire with housing made of aluminium with electrostatic 100% polyester paint with textured finish.

LED CRI>90 / >50.000h, L80/B10 / 2-step MacAdam Power supply included. IP20 | 230Vac | 50/60Hz

| 3000K      | Light Source | Luminaire |
|------------|--------------|-----------|
| Power      | 27W          | 32,9W     |
| Flux       | 2580lm       | 1960lm    |
| Efficiency | 96lm/W       | 60lm/W    |
| LOR        | -            | 76%       |
| UGR        | -            | <13       |