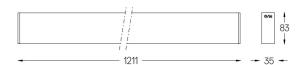

## inVision35 Surface/Pendant

27W / 1960lm / 3000K / On/Off / Flood 52° / 1211mm

60672

Design: O/M + Bartenbach GmbH Surface or pendant luminaire with housing made of aluminium with electrostatic 100% polyester paint with textured finish.

mm