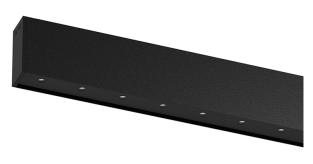

## inVision35 Surface/Pendant

27W / 1960lm / 3000K / On/Off / Flood 52° / 1211mm

60672

Design: O/M + Bartenbach GmbH Surface or pendant luminaire with housing made of aluminium with electrostatic 100% polyester paint with textured finish.

Aluminium anodised end caps with matt finish or electrostatic 100% polyester paint with texturedfinish.

Housing and perforated cover plate made of aluminium with textured-paint finish. With the latest Bartenbach GmbH technology, inVision35 is a discreet solution, that can use great light distribution and visual comfort from a nearly invisible source. Fitting accessories for pendant version ordered separately.