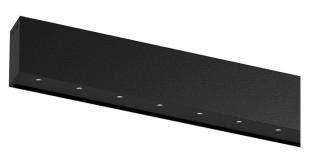

## inVision35 Surface/Pendant

52W / 3760lm / 3000K / On/Off / Medium 31° / 1211mm

60671

Design: O/M + Bartenbach GmbH Surface or pendant luminaire with housing made of aluminium with electrostatic 100% polyester paint with textured finish.

Aluminium anodised end caps with matt finish or electrostatic 100% polyester paint with texturedfinish.

Housing and perforated cover plate made of aluminium with textured-paint finish. With the latest Bartenbach GmbH technology, inVision35 is a discreet solution, that can use great light distribution and visual comfort from a nearly invisible source. Fitting accessories for pendant version ordered separately.

Beam angle Medium 31° Application Weight 2,4Kg

Finishes

O .01 White / RAL 9010 ● .02 Black / RAL 9005

Mandatory 54036 Pendant direct fitting acessory 54034 Clear Base ø60x35mm