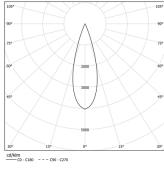

LED CRI>90 / >50.000h, L80/B10 / 2-step MacAdam Power supply included. IP20 | 230Vac | 50/60Hz

| <b>●</b> 3000K | Light Source | Luminaire |
|----------------|--------------|-----------|
| Power          | 52W          | 61,2W     |
| Flux           | 5160lm       | 3760lm    |
| Efficiency     | 99lm/W       | 61lm/W    |
| LOR            | -            | 73%       |
| UGR            | -            | <10       |
| •              |              |           |

Beam angle Medium 31° Application Weight 2,4Kg

Finishes

O .01 White / RAL 9010 ● .02 Black / RAL 9005

Mandatory 54036 Pendant direct fitting acessory 54034 Clear Base ø60x35mm