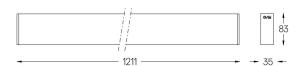

## inVision35 Surface/Pendant

27W / 1880lm / 3000K / On/Off / Medium 31° / 1211mm

60670

Design: O/M + Bartenbach GmbH Surface or pendant luminaire with housing made of aluminium with electrostatic 100% polyester paint with textured finish.

Beam angle Medium 31° Application Weight 2,4Kg

mm