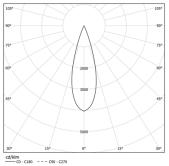

LED CRI>90 / >50.000h, L80/B10 / 2-step MacAdam Power supply included. IP20 | 230Vac | 50/60Hz

| 3000K      | Light Source | Luminaire |
|------------|--------------|-----------|
| Power      | 27W          | 32,9W     |
| Flux       | 2580lm       | 1880lm    |
| Efficiency | 96lm/W       | 57lm/W    |
| LOR        | -            | 73%       |
| UGR        | -            | <10       |

Beam angle Medium 31° Application Weight 2,4Kg

mm