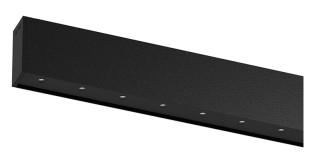

## inVision35 Surface/Pendant

27W / 1880lm / 3000K / On/Off / Medium 31° / 1211mm

60670

Design: O/M + Bartenbach GmbH Surface or pendant luminaire with housing made of aluminium with electrostatic 100% polyester paint with textured finish.

Aluminium anodised end caps with matt finish or electrostatic 100% polyester paint with texturedfinish.

Housing and perforated cover plate made of aluminium with textured-paint finish. With the latest Bartenbach GmbH technology, inVision35 is a discreet solution, that can use great light distribution and visual comfort from a nearly invisible source. Fitting accessories for pendant version ordered separately.