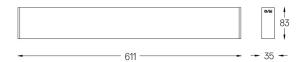

## inVision35 Surface/Pendant

26W / 1960lm / 3000K / On/Off / Flood 52° / 611mm

60669

Design: O/M + Bartenbach GmbH Surface or pendant luminaire with housing made of aluminium with electrostatic 100% polyester paint with textured finish.

mm