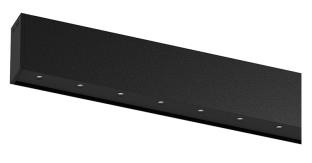

## inVision35 Surface/Pendant

26W / 1960lm / 3000K / On/Off / Flood 52° / 611mm

60669

Design: O/M + Bartenbach GmbH Surface or pendant luminaire with housing made of aluminium with electrostatic 100% polyester paint with textured finish.

Aluminium anodised end caps with matt finish or electrostatic 100% polyester paint with texturedfinish.

Housing and perforated cover plate made of aluminium with textured-paint finish. With the latest Bartenbach GmbH technology, inVision35 is a discreet solution, that can use great light distribution and visual comfort from a nearly invisible source. Fitting accessories for pendant version ordered separately.