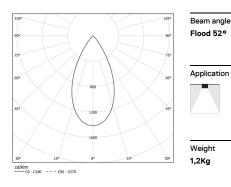

## inVision35 Surface/Pendant

26W / 1960lm / 3000K / On/Off / Flood 52° / 611mm

60669

Design: O/M + Bartenbach GmbH Surface or pendant luminaire with housing made of aluminium with electrostatic 100% polyester paint with textured finish.

LED CRI>90 / >50.000h, L80/B10 / 2-step MacAdam Power supply included. IP20 | 230Vac | 50/60Hz

| <b>3000</b> K | Light Source | Luminaire |
|---------------|--------------|-----------|
| Power         | 26W          | 31,7W     |
| Flux          | 2580lm       | 1960lm    |
| Efficiency    | 99lm/W       | 62lm/W    |
| LOR           | -            | 76%       |
| UGR           | -            | <16       |