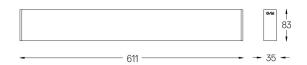

## inVision35 Surface/Pendant

14W / 980lm / 3000K / On/Off / Flood 52° / 611mm

60668

Design: O/M + Bartenbach GmbH Surface or pendant luminaire with housing made of aluminium with electrostatic 100% polyester paint with textured finish.