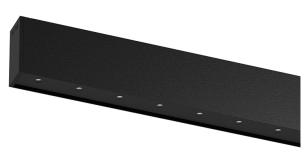

## inVision35 Surface/Pendant

14W / 980lm / 3000K / On/Off / Flood 52° / 611mm

60668

Design: O/M + Bartenbach GmbH Surface or pendant luminaire with housing made of aluminium with electrostatic 100% polyester paint with textured finish.

Aluminium anodised end caps with matt finish or electrostatic 100% polyester paint with texturedfinish.

Housing and perforated cover plate made of aluminium with textured-paint finish. With the latest Bartenbach GmbH technology, inVision35 is a discreet solution, that can use great light distribution and visual comfort from a nearly invisible source. Fitting accessories for pendant version ordered separately.

Beam angle Flood 52° Application Weight