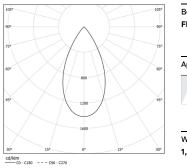

LED CRI>90 / >50.000h, L80/B10 / 2-step MacAdam Power supply included. IP20 | 230Vac | 50/60Hz

| <b>●</b> 3000K | Light Source | Luminaire |
|----------------|--------------|-----------|
| Power          | 14W          | 17,1W     |
| Flux           | 1290lm       | 980lm     |
| Efficiency     | 92lm/W       | 57lm/W    |
| LOR            | -            | 76%       |
| UGR            | -            | <13       |

Beam angle Flood 52° Application Weight