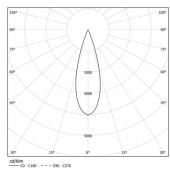

LED CRI>90 / >50.000h, L80/B10 / 2-step MacAdam Power supply included. IP20 | 230Vac | 50/60Hz

| 3000K      | Light Source | Luminaire |
|------------|--------------|-----------|
| Power      | 26W          | 31,7W     |
| Flux       | 2580lm       | 1880lm    |
| Efficiency | 99lm/W       | 59lm/W    |
| LOR        | -            | 73%       |
| UGR        | -            | <10       |