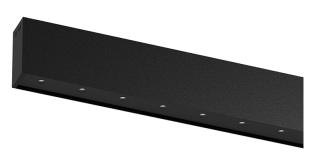

## inVision35 Surface/Pendant

26W / 1880lm / 3000K / On/Off / Medium 31° / 611mm

60667

Design: O/M + Bartenbach GmbH Surface or pendant luminaire with housing made of aluminium with electrostatic 100% polyester paint with textured finish.

Aluminium anodised end caps with matt finish or electrostatic 100% polyester paint with texturedfinish.

Housing and perforated cover plate made of aluminium with textured-paint finish. With the latest Bartenbach GmbH technology, inVision35 is a discreet solution, that can use great light distribution and visual comfort from a nearly invisible source. Fitting accessories for pendant version ordered separately.