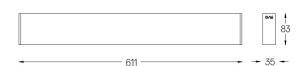

## inVision35 Surface/Pendant

26W / 1880lm / 3000K / On/Off / Medium 31° / 611mm

60667

Design: O/M + Bartenbach GmbH Surface or pendant luminaire with housing made of aluminium with electrostatic 100% polyester paint with textured finish.

Beam angle Medium 31° Application Weight

Finishes

O .01 White / RAL 9010 ● .02 Black / RAL 9005

Mandatory 54036 Pendant direct fitting acessory 54034 Clear Base ø60x35mm