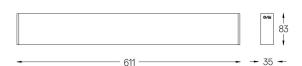

## inVision35 Surface/Pendant

14W / 940Im / 3000K / On/Off / Medium 31° / 611mm

60666

Design: O/M + Bartenbach GmbH Surface or pendant luminaire with housing made of aluminium with electrostatic 100% polyester paint with textured finish.

Beam angle Medium 31° Application Weight

mm