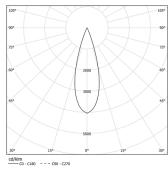

LED CRI>90 / >50.000h, L80/B10 / 2-step MacAdam Power supply included. IP20 | 230Vac | 50/60Hz

| 3000K      | Light Source | Luminaire |
|------------|--------------|-----------|
| Power      | 14W          | 17,1W     |
| Flux       | 1290lm       | 940lm     |
| Efficiency | 92lm/W       | 55lm/W    |
| LOR        | -            | 73%       |
| UGR        | -            | <10       |