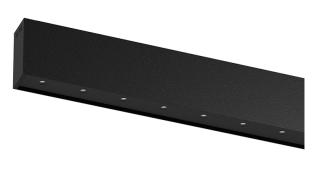

## inVision35 Surface/Pendant

14W / 940Im / 3000K / On/Off / Medium 31° / 611mm

60666

Design: O/M + Bartenbach GmbH Surface or pendant luminaire with housing made of aluminium with electrostatic 100% polyester paint with textured finish.

Aluminium anodised end caps with matt finish or electrostatic 100% polyester paint with texturedfinish.

Housing and perforated cover plate made of aluminium with textured-paint finish. With the latest Bartenbach GmbH technology, inVision35 is a discreet solution, that can use great light distribution and visual comfort from a nearly invisible source. Fitting accessories for pendant version ordered separately.