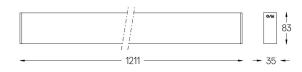

## inVision35 Surface/Pendant

52W / 3640lm / 2700K / DALI / Flood 52° / 1211mm

60665

Design: O/M + Bartenbach GmbH Surface or pendant luminaire with housing made of aluminium with electrostatic 100% polyester paint with textured finish.