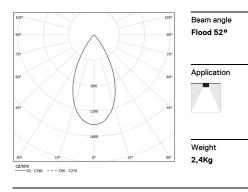

## inVision35 Surface/Pendant

52W / 3640lm / 2700K / DALI / Flood 52° / 1211mm

60665

Design: O/M + Bartenbach GmbH Surface or pendant luminaire with housing made of aluminium with electrostatic 100% polyester paint with textured finish.

## 2700K Light Source Luminaire 52W 61,2W Power 4800lm 3640lm Flux Efficiency 92lm/W 60lm/W LOR 76% \_ UGR <16 \_

<u>mm</u>

www.om-light.com / mail@om-light.com Rua Maurício Lourenço Oliveira 186, 4405-034 Vila Nova de Gaia, Porto. Portugal. / Apartado 1538 4401-901 Vila Nova de Gaia, Porto Portugal / tel. +351 223 710 419