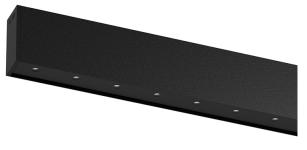

## inVision35 Surface/Pendant

52W / 3640lm / 2700K / DALI / Flood 52° / 1211mm

60665

Design: O/M + Bartenbach GmbH Surface or pendant luminaire with housing made of aluminium with electrostatic 100% polyester paint with textured finish.

Aluminium anodised end caps with matt finish or electrostatic 100% polyester paint with textured-finish.

Housing and perforated cover plate made of aluminium with textured-paint finish. With the latest Bartenbach GmbH technology, inVision35 is a discreet solution, that can use great light distribution and visual comfort from a nearly invisible source. Fitting accessories for pendant version ordered separately.