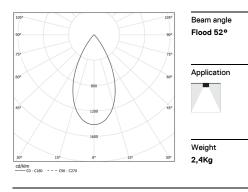

## inVision35 Surface/Pendant

27W / 1840im / 2700K / DALI / Flood 52° / 1211mm

60664

Design: O/M + Bartenbach GmbH Surface or pendant luminaire with housing made of aluminium with electrostatic 100% polyester paint with textured finish.

| ● 2700K    | Light Source | Luminaire |
|------------|--------------|-----------|
| Power      | 27W          | 32,9W     |
| Flux       | 2400lm       | 1840lm    |
| Efficiency | 89lm/W       | 56lm/W    |
| LOR        | -            | 77%       |
| UGR        | -            | <13       |
|            |              |           |