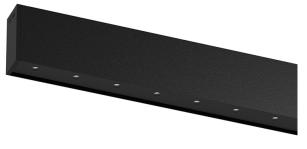

## inVision35 Surface/Pendant

27W / 1840im / 2700K / DALI / Flood 52° / 1211mm

60664

Design: O/M + Bartenbach GmbH Surface or pendant luminaire with housing made of aluminium with electrostatic 100% polyester paint with textured finish.

Aluminium anodised end caps with matt finish or electrostatic 100% polyester paint with textured-finish.

Housing and perforated cover plate made of aluminium with textured-paint finish. With the latest Bartenbach GmbH technology, inVision35 is a discreet solution, that can use great light distribution and visual comfort from a nearly invisible source. Fitting accessories for pendant version ordered separately.