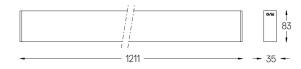

## inVision35 Surface/Pendant

27W / 1840im / 2700K / DALI / Flood 52° / 1211mm

60664

Design: O/M + Bartenbach GmbH Surface or pendant luminaire with housing made of aluminium with electrostatic 100% polyester paint with textured finish.