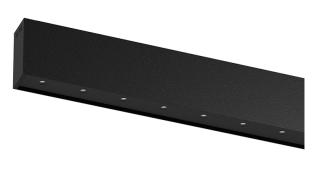

## inVision35 Surface/Pendant

52W / 3480lm / 2700K / DALI / Medium 31º / 1211mm

60663

Design: O/M + Bartenbach GmbH Surface or pendant luminaire with housing made of aluminium with electrostatic 100% polyester paint with textured finish.

Aluminium anodised end caps with matt finish or electrostatic 100% polyester paint with texturedfinish.

Housing and perforated cover plate made of aluminium with textured-paint finish. With the latest Bartenbach GmbH technology, inVision35 is a discreet solution, that can use great light distribution and visual comfort from a nearly invisible source. Fitting accessories for pendant version ordered separately.