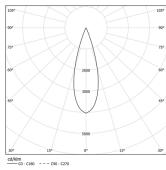

LED CRI>90 / >50.000h, L80/B10 / 2-step MacAdam Power supply included. IP20 | 230Vac | 50/60Hz

| <b>●</b> 2700K | Light Source | Luminaire |
|----------------|--------------|-----------|
| Power          | 52W          | 61,2W     |
| Flux           | 4800lm       | 3480lm    |
| Efficiency     | 92lm/W       | 57lm/W    |
| LOR            | -            | 73%       |
| UGR            | -            | <10       |

Beam angle Medium 31° Application Weight 2,4Kg