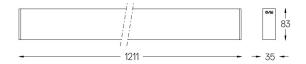

## inVision35 Surface/Pendant

52W / 3480lm / 2700K / DALI / Medium 31º / 1211mm

60663

Design: O/M + Bartenbach GmbH Surface or pendant luminaire with housing made of aluminium with electrostatic 100% polyester paint with textured finish.

Beam angle Medium 31° Application Weight 2,4Kg