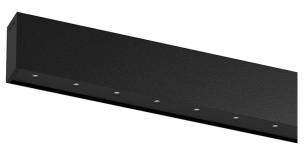

## inVision35 Surface/Pendant

27W / 1760lm / 2700K / DALI / Medium 31º / 1211mm

60662

Design: O/M + Bartenbach GmbH Surface or pendant luminaire with housing made of aluminium with electrostatic 100% polyester paint with textured finish.

Aluminium anodised end caps with matt finish or electrostatic 100% polyester paint with texturedfinish.

Housing and perforated cover plate made of aluminium with textured-paint finish. With the latest Bartenbach GmbH technology, inVision35 is a discreet solution, that can use great light distribution and visual comfort from a nearly invisible source. Fitting accessories for pendant version ordered separately.

Beam angle Medium 31° Application Weight 2,4Kg

mm

1211

Finishes

O .01 White / RAL 9010 ● .02 Black / RAL 9005

Mandatory 54036 Pendant direct fitting acessory 56051 Clear Base DALI ø60x35mm

For the specific supply of "DALI 2" drivers, please contact: support@om-light.com