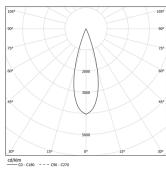

LED CRI>90 / >50.000h, L80/B10 / 2-step MacAdam Power supply included. IP20 | 230Vac | 50/60Hz

| <b>●</b> 2700K | Light Source | Luminaire |
|----------------|--------------|-----------|
| Power          | 27W          | 32,9W     |
| Flux           | 2400lm       | 1760lm    |
| Efficiency     | 89lm/W       | 53lm/W    |
| LOR            | -            | 73%       |
| UGR            | -            | <10       |

Beam angle Medium 31° Application Weight 2,4Kg

mm

1211

Finishes

O .01 White / RAL 9010 ● .02 Black / RAL 9005

Mandatory 54036 Pendant direct fitting acessory 56051 Clear Base DALI ø60x35mm

For the specific supply of "DALI 2" drivers, please contact: support@om-light.com