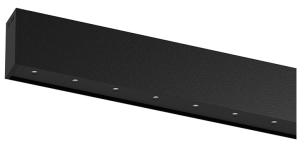

## inVision35 Surface/Pendant

26W / 1820Im / 2700K / DALI / Flood 52° / 611mm

60661

Design: O/M + Bartenbach GmbH Surface or pendant luminaire with housing made of aluminium with electrostatic 100% polyester paint with textured finish.

Aluminium anodised end caps with matt finish or electrostatic 100% polyester paint with textured-finish.

Housing and perforated cover plate made of aluminium with textured-paint finish. With the latest Bartenbach GmbH technology, inVision35 is a discreet solution, that can use great light distribution and visual comfort from a nearly invisible source. Fitting accessories for pendant version ordered separately.