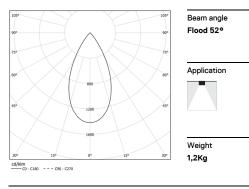

## inVision35 Surface/Pendant

26W / 1820Im / 2700K / DALI / Flood 52° / 611mm

60661

Design: O/M + Bartenbach GmbH Surface or pendant luminaire with housing made of aluminium with electrostatic 100% polyester paint with textured finish.

## 2700K Light Source Luminaire 26W 31,7W Power 2400lm 1820lm Flux Efficiency 92lm/W 57lm/W LOR 76% \_ UGR <16 \_

1 mm

www.om-light.com / mail@om-light.com Rua Maurício Lourenço Oliveira 186, 4405-034 Vila Nova de Gaia, Porto. Portugal. / Apartado 1538 4401-901 Vila Nova de Gaia, Porto Portugal / tel. +351 223 710 419