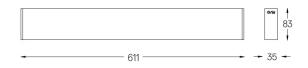

## inVision35 Surface/Pendant

26W / 1820Im / 2700K / DALI / Flood 52° / 611mm

60661

Design: O/M + Bartenbach GmbH Surface or pendant luminaire with housing made of aluminium with electrostatic 100% polyester paint with textured finish.