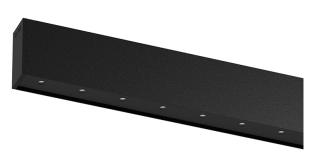

## inVision35 Surface/Pendant

14W / 920lm / 2700K / DALI / Flood 52° / 611mm

60660

Design: O/M + Bartenbach GmbH Surface or pendant luminaire with housing made of aluminium with electrostatic 100% polyester paint with textured finish.

Aluminium anodised end caps with matt finish or electrostatic 100% polyester paint with texturedfinish.

Housing and perforated cover plate made of aluminium with textured-paint finish. With the latest Bartenbach GmbH technology, inVision35 is a discreet solution, that can use great light distribution and visual comfort from a nearly invisible source. Fitting accessories for pendant version ordered separately.