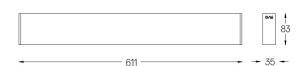

## inVision35 Surface/Pendant

14W / 920lm / 2700K / DALI / Flood 52° / 611mm

60660

Design: O/M + Bartenbach GmbH Surface or pendant luminaire with housing made of aluminium with electrostatic 100% polyester paint with textured finish.

Flood 52° Application Weight

Finishes

O .01 White / RAL 9010 ● .02 Black / RAL 9005

Mandatory 54036 Pendant direct fitting acessory 56051 Clear Base DALI ø60x35mm

For the specific supply of "DALI 2" drivers, please contact: support@om-light.com