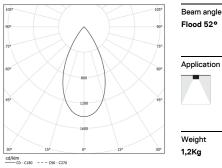

Flood 52° Application Weight

Finishes

O .01 White / RAL 9010 ● .02 Black / RAL 9005

Mandatory 54036 Pendant direct fitting acessory 56051 Clear Base DALI ø60x35mm

For the specific supply of "DALI 2" drivers, please contact: support@om-light.com