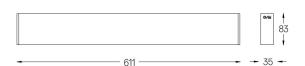

## inVision35 Surface/Pendant

26W / 1740lm / 2700K / DALI / Medium 31º / 611mm

60659

Design: O/M + Bartenbach GmbH Surface or pendant luminaire with housing made of aluminium with electrostatic 100% polyester paint with textured finish.

Beam angle Medium 31° Application Weight

Finishes

O .01 White / RAL 9010 ● .02 Black / RAL 9005

Mandatory 54036 Pendant direct fitting acessory 56051 Clear Base DALI ø60x35mm

For the specific supply of "DALI 2" drivers, please contact: support@om-light.com