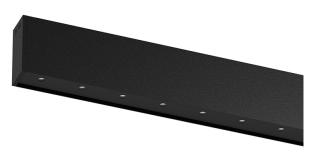

## inVision35 Surface/Pendant

26W / 1740lm / 2700K / DALI / Medium 31º / 611mm

60659

Design: O/M + Bartenbach GmbH Surface or pendant luminaire with housing made of aluminium with electrostatic 100% polyester paint with textured finish.

Aluminium anodised end caps with matt finish or electrostatic 100% polyester paint with texturedfinish.

Housing and perforated cover plate made of aluminium with textured-paint finish. With the latest Bartenbach GmbH technology, inVision35 is a discreet solution, that can use great light distribution and visual comfort from a nearly invisible source. Fitting accessories for pendant version ordered separately.