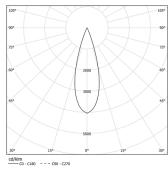

LED CRI>90 / >50.000h, L80/B10 / 2-step MacAdam Power supply included. IP20 | 230Vac | 50/60Hz

| 2700K      | Light Source | Luminaire |
|------------|--------------|-----------|
| Power      | 26W          | 31,7W     |
| Flux       | 2400lm       | 1740lm    |
| Efficiency | 92lm/W       | 55lm/W    |
| LOR        | -            | 73%       |
| UGR        | -            | <10       |

Beam angle Medium 31° Application Weight

Finishes

O .01 White / RAL 9010 ● .02 Black / RAL 9005

Mandatory 54036 Pendant direct fitting acessory 56051 Clear Base DALI ø60x35mm

For the specific supply of "DALI 2" drivers, please contact: support@om-light.com