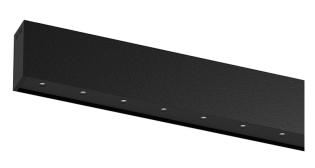

## inVision35 Surface/Pendant

14W / 880lm / 2700K / DALI / Medium 31° / 611mm

60658

Design: O/M + Bartenbach GmbH Surface or pendant luminaire with housing made of aluminium with electrostatic 100% polyester paint with textured finish.

Aluminium anodised end caps with matt finish or electrostatic 100% polyester paint with texturedfinish.

Housing and perforated cover plate made of aluminium with textured-paint finish. With the latest Bartenbach GmbH technology, inVision35 is a discreet solution, that can use great light distribution and visual comfort from a nearly invisible source. Fitting accessories for pendant version ordered separately.