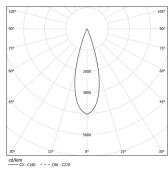

LED CRI>90 / >50.000h, L80/B10 / 2-step MacAdam Power supply included. IP20 | 230Vac | 50/60Hz

| 2700K      | Light Source | Luminaire |
|------------|--------------|-----------|
| Power      | 14W          | 17,1W     |
| Flux       | 1200lm       | 880lm     |
| Efficiency | 86lm/W       | 52lm/W    |
| LOR        | -            | 73%       |
| UGR        | -            | <10       |