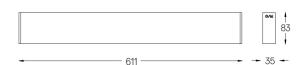

## inVision35 Surface/Pendant

14W / 880lm / 2700K / DALI / Medium 31° / 611mm

60658

Design: O/M + Bartenbach GmbH Surface or pendant luminaire with housing made of aluminium with electrostatic 100% polyester paint with textured finish.

Beam angle Medium 31° Application Weight

| Fi | nis | h | es |  |
|----|-----|---|----|--|

O .01 White / RAL 9010 ● .02 Black / RAL 9005

Mandatory 54036 Pendant direct fitting acessory 56051 Clear Base DALI ø60x35mm