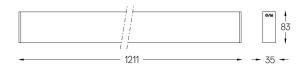

## inVision35 Surface/Pendant

27W / 1840lm / 2700K / On/Off / Flood 52° / 1211mm

60656

Design: O/M + Bartenbach GmbH Surface or pendant luminaire with housing made of aluminium with electrostatic 100% polyester paint with textured finish.