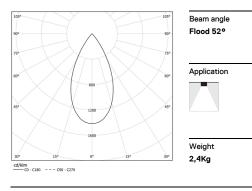

## inVision35 Surface/Pendant

27W / 1840lm / 2700K / On/Off / Flood 52° / 1211mm

60656

Design: O/M + Bartenbach GmbH Surface or pendant luminaire with housing made of aluminium with electrostatic 100% polyester paint with textured finish.

 LOR
 77%

 UGR
 <13</td>

Light Source

1 mm

2700K

This page was generated on 2025-08-28. Click here for the latest version.

www.om-light.com / mail@om-light.com Rua Maurício Lourenço Oliveira 186, 4405-034 Vila Nova de Gaia, Porto. Portugal. / Apartado 1538 4401-901 Vila Nova de Gaia, Porto Portugal / tel. +351 223 710 419