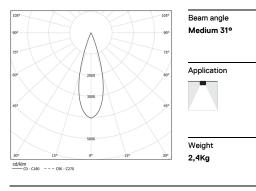

## inVision35 Surface/Pendant

52W / 3480lm / 2700K / On/Off / Medium 31° / 1211mm

60655

Design: O/M + Bartenbach GmbH Surface or pendant luminaire with housing made of aluminium with electrostatic 100% polyester paint with textured finish.

## Finishes

.01 White / RAL 9010
.02 Black / RAL 9005

Mandatory 54036 Pendant direct fitting acessory 54034 Clear Base ø60x35mm

2700K Light Source Luminaire 52W 61,2W Power 4800lm 3480lm Flux Efficiency 92lm/W 57lm/W LOR 73% \_ UGR <10 -