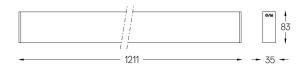

## inVision35 Surface/Pendant

52W / 3480lm / 2700K / On/Off / Medium 31° / 1211mm

60655

Design: O/M + Bartenbach GmbH Surface or pendant luminaire with housing made of aluminium with electrostatic 100% polyester paint with textured finish.