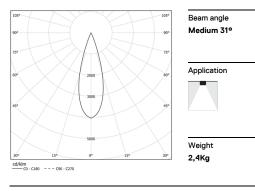

## inVision35 Surface/Pendant

27W / 1760lm / 2700K / On/Off / Medium 31° / 1211mm

60654

Design: O/M + Bartenbach GmbH Surface or pendant luminaire with housing made of aluminium with electrostatic 100% polyester paint with textured finish.

## 2700K Light Source Luminaire 27W 32,9W Power 2400lm 1760lm Flux Efficiency 89lm/W 53lm/W LOR 73% \_ UGR <10 -

1 mm

This page was generated on 2025-08-28. Click here for the latest version.

www.om-light.com / mail@om-light.com Rua Mauricio Lourenço Oliveira 186, 4405-034 Vila Nova de Gaia, Porto. Portugal. / Apartado 1538 4401-901 Vila Nova de Gaia, Porto Portugal / tel. + 351 223 710 419