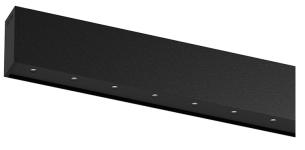

## inVision35 Surface/Pendant

27W / 1760lm / 2700K / On/Off / Medium 31° / 1211mm

60654

Design: O/M + Bartenbach GmbH Surface or pendant luminaire with housing made of aluminium with electrostatic 100% polyester paint with textured finish.

Aluminium anodised end caps with matt finish or electrostatic 100% polyester paint with textured-finish.

Housing and perforated cover plate made of aluminium with textured-paint finish. With the latest Bartenbach GmbH technology, inVision35 is a discreet solution, that can use great light distribution and visual comfort from a nearly invisible source. Fitting accessories for pendant version ordered separately.