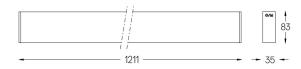

## inVision35 Surface/Pendant

27W / 1760lm / 2700K / On/Off / Medium 31° / 1211mm

60654

Design: O/M + Bartenbach GmbH Surface or pendant luminaire with housing made of aluminium with electrostatic 100% polyester paint with textured finish.

## Finishes

.01 White / RAL 9010
.02 Black / RAL 9005

Mandatory 54036 Pendant direct fitting acessory 54034 Clear Base ø60x35mm