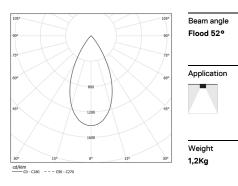

## inVision35 Surface/Pendant

26W / 1820Im / 2700K / On/Off / Flood 52° / 611mm

60653

Design: O/M + Bartenbach GmbH Surface or pendant luminaire with housing made of aluminium with electrostatic 100% polyester paint with textured finish.

LED CRI>90 / >50.000h, L80/B10 / 2-step MacAdam Power supply included. IP20 | 230Vac | 50/60Hz

| 2700K      | Light Source | Luminaire |
|------------|--------------|-----------|
| Power      | 26W          | 31,7W     |
| Flux       | 2400lm       | 1820lm    |
| Efficiency | 92lm/W       | 57lm/W    |
| LOR        | -            | 76%       |
| UGR        | -            | <16       |