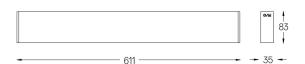

## inVision35 Surface/Pendant

26W / 1820Im / 2700K / On/Off / Flood 52° / 611mm

60653

Design: O/M + Bartenbach GmbH Surface or pendant luminaire with housing made of aluminium with electrostatic 100% polyester paint with textured finish.

mm