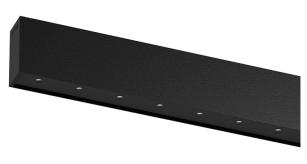

## inVision35 Surface/Pendant

26W / 1820Im / 2700K / On/Off / Flood 52° / 611mm

60653

Design: O/M + Bartenbach GmbH Surface or pendant luminaire with housing made of aluminium with electrostatic 100% polyester paint with textured finish.

Aluminium anodised end caps with matt finish or electrostatic 100% polyester paint with texturedfinish.

Housing and perforated cover plate made of aluminium with textured-paint finish. With the latest Bartenbach GmbH technology, inVision35 is a discreet solution, that can use great light distribution and visual comfort from a nearly invisible source. Fitting accessories for pendant version ordered separately.