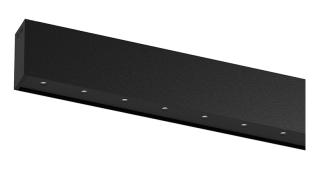

## inVision35 Surface/Pendant

14W / 920lm / 2700K / On/Off / Flood 52° / 611mm

60652

Design: O/M + Bartenbach GmbH Surface or pendant luminaire with housing made of aluminium with electrostatic 100% polyester paint with textured finish.

Aluminium anodised end caps with matt finish or electrostatic 100% polyester paint with texturedfinish.

Housing and perforated cover plate made of aluminium with textured-paint finish. With the latest Bartenbach GmbH technology, inVision35 is a discreet solution, that can use great light distribution and visual comfort from a nearly invisible source. Fitting accessories for pendant version ordered separately.