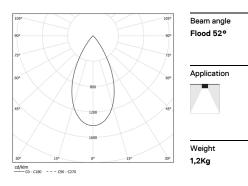

## inVision35 Surface/Pendant

14W / 920lm / 2700K / On/Off / Flood 52° / 611mm

60652

Design: O/M + Bartenbach GmbH Surface or pendant luminaire with housing made of aluminium with electrostatic 100% polyester paint with textured finish.

LED CRI>90 / >50.000h, L80/B10 / 2-step MacAdam Power supply included. IP20 | 230Vac | 50/60Hz

| 2700K      | Light Source | Luminaire |
|------------|--------------|-----------|
| Power      | 14W          | 17,1W     |
| Flux       | 1200lm       | 920lm     |
| Efficiency | 86lm/W       | 54lm/W    |
| LOR        | -            | 77%       |
| UGR        | -            | <13       |