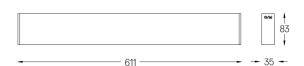

## inVision35 Surface/Pendant

14W / 920lm / 2700K / On/Off / Flood 52° / 611mm

60652

Design: O/M + Bartenbach GmbH Surface or pendant luminaire with housing made of aluminium with electrostatic 100% polyester paint with textured finish.

mm