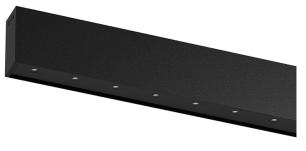

## inVision35 Surface/Pendant

26W / 1740lm / 2700K / On/Off / Medium 31° / 611mm

60651

Design: O/M + Bartenbach GmbH Surface or pendant luminaire with housing made of aluminium with electrostatic 100% polyester paint with textured finish.

Aluminium anodised end caps with matt finish or electrostatic 100% polyester paint with textured-finish.

Housing and perforated cover plate made of aluminium with textured-paint finish. With the latest Bartenbach GmbH technology, inVision35 is a discreet solution, that can use great light distribution and visual comfort from a nearly invisible source. Fitting accessories for pendant version ordered separately.