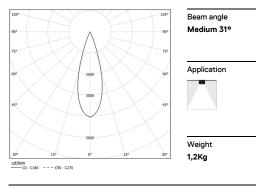

## inVision35 Surface/Pendant

26W / 1740lm / 2700K / On/Off / Medium 31° / 611mm

60651

Design: O/M + Bartenbach GmbH Surface or pendant luminaire with housing made of aluminium with electrostatic 100% polyester paint with textured finish.

<10

Power

Flux Efficiency

LOR

UGR

2700K

Light Source

26W

2400lm

92lm/W

\_

-

This page was generated on 2025-08-28. Click here for the latest version.

www.om-light.com / mail@om-light.com Rua Mauricio Lourenço Oliveira 186, 4405-034 Vila Nova de Gaia, Porto. Portugal. / Apartado 1538 4401-901 Vila Nova de Gaia, Porto Portugal / tel. +351 223 710 419