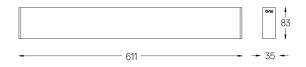

## inVision35 Surface/Pendant

26W / 1740lm / 2700K / On/Off / Medium 31° / 611mm

60651

Design: O/M + Bartenbach GmbH Surface or pendant luminaire with housing made of aluminium with electrostatic 100% polyester paint with textured finish.