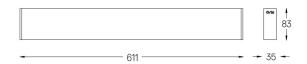

## inVision35 Surface/Pendant

14W / 880Im / 2700K / On/Off / Medium 31° / 611mm

60650

Design: O/M + Bartenbach GmbH Surface or pendant luminaire with housing made of aluminium with electrostatic 100% polyester paint with textured finish.