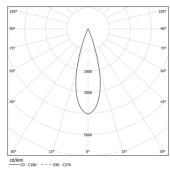

LED CRI>90 / >50.000h, L80/B10 / 2-step MacAdam Power supply included. IP20 | 230Vac | 50/60Hz

| 2700K      | Light Source | Luminaire |
|------------|--------------|-----------|
| Power      | 14W          | 17,1W     |
| Flux       | 1200lm       | 880lm     |
| Efficiency | 86lm/W       | 52lm/W    |
| LOR        | -            | 73%       |
| UGR        | -            | <10       |

Beam angle Medium 31° Application Weight

Finishes

O .01 White / RAL 9010 ● .02 Black / RAL 9005

Mandatory 54036 Pendant direct fitting acessory 54034 Clear Base ø60x35mm