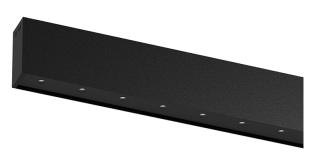

## inVision35 Surface/Pendant

14W / 880Im / 2700K / On/Off / Medium 31° / 611mm

60650

Design: O/M + Bartenbach GmbH Surface or pendant luminaire with housing made of aluminium with electrostatic 100% polyester paint with textured finish.

Aluminium anodised end caps with matt finish or electrostatic 100% polyester paint with texturedfinish.

Housing and perforated cover plate made of aluminium with textured-paint finish. With the latest Bartenbach GmbH technology, inVision35 is a discreet solution, that can use great light distribution and visual comfort from a nearly invisible source. Fitting accessories for pendant version ordered separately.