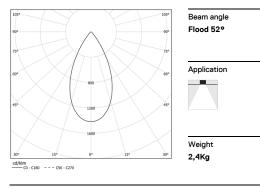

LOR UGR

Power

Flux

**m**m

4000K

⊿ 37x1204

Luminaire

32,9W

2600lm

79lm/W

76%

<13

Light Source

27W

3440lm

127lm/W