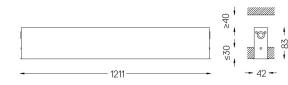

## inVision35 Recessed

27W / 2600lm / 4000K / DALI / Flood 52° / 1211mm

60648

Design: O/M + Bartenbach GmbH Recessed luminaire with housing made of aluminium with electrostatic 100% polyester paint with textured finish.

## Finishes

.01 White / RAL 9010
.02 Black / RAL 9005

Mandatory

50047 Recessed fitting acessory

For the specific supply of "DALI 2" drivers, please contact: support@om-light.com

O/M recommends that any false ceilings intended for recessed products should be installed only after the products to be used have been chosen. The same applies when preparing openings for this type of product. O/M recommends reinforcing false ceilings close to any such openings, in accordance with the characteristics of the product to be recessed. The cutout dimensions are for plasterboard ceilings. For other type of material please contact: support@om-light.com