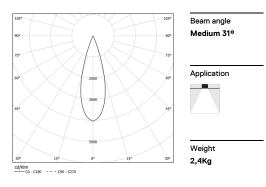

LED CRI>80 / >50.000h, L80/B10 / 2-step MacAdam Power supply included. IP20 | 230Vac | 50/60Hz

| 1000K      | Light Source | Luminaire |
|------------|--------------|-----------|
| Power      | 52W          | 61,2W     |
| Flux       | 6800lm       | 4960lm    |
| Efficiency | 131lm/W      | 81lm/W    |
| LOR        | -            | 73%       |
| UGR        | -            | <10       |
|            |              |           |