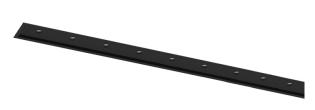

## inVision35 Recessed

52W / 4960lm / 4000K / DALI / Medium 31° / 1211mm

60647

Design: O/M + Bartenbach GmbH Recessed luminaire with housing made of aluminium with electrostatic 100% polyester paint with textured finish.

Aluminium anodised end caps with matt finish or electrostatic 100% polyester paint with texturedfinish.

Housing and perforated cover plate made of aluminium with textured-paint finish. With the latest Bartenbach GmbH technology, inVision35 is a discreet solution, that can use great light distribution and visual comfort from a nearly invisible source. Fitting accessories ordered separately.