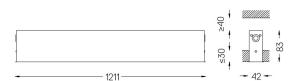

## inVision35 Recessed

52W / 4960lm / 4000K / DALI / Medium 31° / 1211mm

60647

Design: O/M + Bartenbach GmbH Recessed luminaire with housing made of aluminium with electrostatic 100% polyester paint with textured finish.

Aluminium anodised end caps with matt finish or electrostatic 100% polyester paint with texturedfinish.

Housing and perforated cover plate made of aluminium with textured-paint finish. With the latest Bartenbach GmbH technology, inVision35 is a discreet solution, that can use great light distribution and visual comfort from a nearly invisible source. Fitting accessories ordered separately.