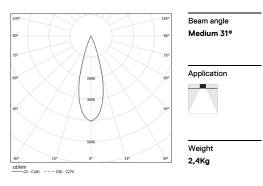

## inVision35 Recessed

27W / 2520lm / 4000K / DALI / Medium 31º / 1211mm

60646

Design: O/M + Bartenbach GmbH Recessed luminaire with housing made of aluminium with electrostatic 100% polyester paint with textured finish.

LED CRI>80 / >50.000h, L80/B10 / 2-step MacAdam Power supply included. IP20 | 230Vac | 50/60Hz

| 1000K      | Light Source | Luminaire |
|------------|--------------|-----------|
| Power      | 27W          | 32,9W     |
| Flux       | 3440lm       | 2520lm    |
| Efficiency | 127lm/W      | 77lm/W    |
| LOR        | -            | 73%       |
| UGR        | -            | <10       |
|            |              |           |