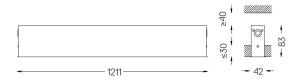

## inVision35 Recessed

27W / 2520lm / 4000K / DALI / Medium 31º / 1211mm

60646

Design: O/M + Bartenbach GmbH Recessed luminaire with housing made of aluminium with electrostatic 100% polyester paint with textured finish.

Aluminium anodised end caps with matt finish or electrostatic 100% polyester paint with texturedfinish.

Housing and perforated cover plate made of aluminium with textured-paint finish. With the latest Bartenbach GmbH technology, inVision35 is a discreet solution, that can use great light distribution and visual comfort from a nearly invisible source. Fitting accessories ordered separately.

## Mandatory

50047 Recessed fitting acessory

For the specific supply of "DALI 2" drivers, please contact: support@om-light.com

O/M recommends that any false ceilings intended for recessed products should be installed only after the products to be used have been chosen. The same applies when preparing openings for this type of product. O/M recommends reinforcing false ceilings close to any such openings, in accordance with the characteristics of the product to be recessed. The cutout dimensions are for plasterboard ceilings. For other type of material please contact: support@om-light.com