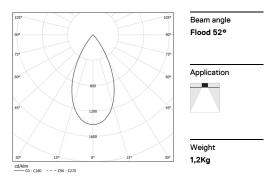

Recessed luminaire with housing made of aluminium

LED CRI>80 / >50.000h, L80/B10 / 2-step MacAdam Power supply included. IP20 | 230Vac | 50/60Hz

| 1000K      | Light Source | Luminaire |
|------------|--------------|-----------|
| Power      | 26W          | 31,7W     |
| Flux       | 3400lm       | 2580lm    |
| Efficiency | 131lm/W      | 81lm/W    |
| LOR        | -            | 76%       |
| UGR        | -            | <16       |