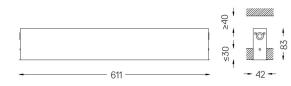

## inVision35 Recessed

14W / 1300lm / 4000K / DALI / Flood 52° / 611mm

60644

Design: O/M + Bartenbach GmbH Recessed luminaire with housing made of aluminium with electrostatic 100% polyester paint with textured finish.

mm

Power

Flux

LOR

UGR

4000K

⊿ 37x604

Luminaire