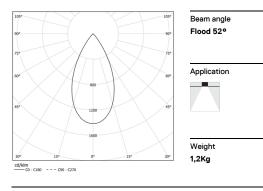

## inVision35 Recessed

14W / 1300lm / 4000K / DALI / Flood 52° / 611mm

60644

Design: O/M + Bartenbach GmbH Recessed luminaire with housing made of aluminium with electrostatic 100% polyester paint with textured finish.

mm

Power

Flux

LOR

UGR

4000K

⊿ 37x604

Luminaire

17,1W

1300lm

76lm/W

76%

<13

Light Source

14W

1720lm

123lm/W

\_

-

This page was generated on 2025-08-28. Click here for the latest version.

www.om-light.com / mail@om-light.com Rua Maurício Lourenço Oliveira 186, 4405-034 Vila Nova de Gaia, Porto. Portugal. / Apartado 1538 4401-901 Vila Nova de Gaia, Porto Portugal / tel. +351 223 710 419