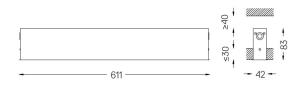

## inVision35 Recessed

26W / 2480lm / 4000K / DALI / Medium 31° / 611mm

60643

Design: O/M + Bartenbach GmbH Recessed luminaire with housing made of aluminium with electrostatic 100% polyester paint with textured finish.

## Finishes

.01 White / RAL 9010
.02 Black / RAL 9005

Mandatory

50047 Recessed fitting acessory

For the specific supply of "DALI 2" drivers, please contact: support@om-light.com

O/M recommends that any false ceilings intended for recessed products should be installed only after the products to be used have been chosen. The same applies when preparing openings for this type of product. O/M recommends reinforcing false ceilings close to any such openings, in accordance with the characteristics of the product to be recessed. The cutout dimensions are for plasterboard ceilings. For other type of material please contact: support@om-light.com