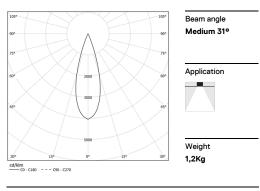

## inVision35 Recessed

26W / 2480lm / 4000K / DALI / Medium 31° / 611mm

60643

Design: O/M + Bartenbach GmbH Recessed luminaire with housing made of aluminium with electrostatic 100% polyester paint with textured finish.

4000K Light Source Luminaire 26W 31,7W Power 3400lm 2480lm Flux Efficiency 1311m/W 78lm/W LOR 73% -UGR <10 -

[] mm

⊿ 37x604

www.om-light.com / mail@om-light.com Rua Maurício Lourenço Oliveira 186, 4405-034 Vila Nova de Gaia, Porto. Portugal. / Apartado 1538 4401-901 Vila Nova de Gaia, Porto Portugal / tel. + 351 223 710 419