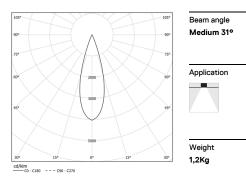

LED CRI>80 / >50.000h, L80/B10 / 2-step MacAdam Power supply included. IP20 | 230Vac | 50/60Hz

| 1000K      | Light Source | Luminaire |
|------------|--------------|-----------|
| Power      | 14W          | 17,1W     |
| Flux       | 1720lm       | 1260lm    |
| Efficiency | 123Im/W      | 74lm/W    |
| LOR        | -            | 73%       |
| UGR        | -            | <10       |
|            |              |           |