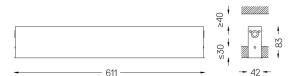

## inVision35 Recessed

14W / 1260lm / 4000K / DALI / Medium 31° / 611mm

60642

Design: O/M + Bartenbach GmbH Recessed luminaire with housing made of aluminium with electrostatic 100% polyester paint with textured finish.

mm △√37x604

Finishes

O .01 White / RAL 9010 ● .02 Black / RAL 9005

Mandatory

50047 Recessed fitting acessory

For the specific supply of "DALI 2" drivers, please contact: support@om-light.com

O/M recommends that any false ceilings intended for recessed products should be installed only after the products to be used have been chosen. The same applies when preparing openings for this type of product. O/M recommends reinforcing false ceilings close to any such openings, in accordance with the characteristics of the product to be recessed. The cutout dimensions are for plasterboard ceilings. For other type of material please contact: support@om-light.com