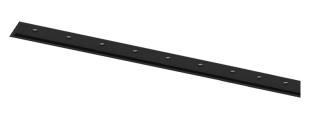

## inVision35 Recessed

14W / 1260lm / 4000K / DALI / Medium 31° / 611mm

60642

Design: O/M + Bartenbach GmbH Recessed luminaire with housing made of aluminium with electrostatic 100% polyester paint with textured finish.

Aluminium anodised end caps with matt finish or electrostatic 100% polyester paint with texturedfinish.

Housing and perforated cover plate made of aluminium with textured-paint finish. With the latest Bartenbach GmbH technology, inVision35 is a discreet solution, that can use great light distribution and visual comfort from a nearly invisible source. Fitting accessories ordered separately.

mm △√37x604

Finishes

O .01 White / RAL 9010 ● .02 Black / RAL 9005

Mandatory

50047 Recessed fitting acessory

For the specific supply of "DALI 2" drivers, please contact: support@om-light.com

O/M recommends that any false ceilings intended for recessed products should be installed only after the products to be used have been chosen. The same applies when preparing openings for this type of product. O/M recommends reinforcing false ceilings close to any such openings, in accordance with the characteristics of the product to be recessed. The cutout dimensions are for plasterboard ceilings. For other type of material please contact: support@om-light.com