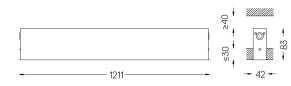

## inVision35 Recessed

52W / 5160lm / 4000K / On/Off / Flood 52° / 1211mm

60641

Design: O/M + Bartenbach GmbH Recessed luminaire with housing made of aluminium with electrostatic 100% polyester paint with textured finish.

## Finishes

.01 White / RAL 9010
.02 Black / RAL 9005

Mandatory

50047 Recessed fitting acessory

O/M recommends that any false ceilings intended for recessed products should be installed only after the products to be used have been chosen. The same applies when preparing openings for this type of product. O/M recommends reinforcing false ceilings close to any such openings, in accordance with the characteristics of the product to be recessed. The cutout dimensions are for plasterboard ceilings. For other type of material please contact: support@om-light.com