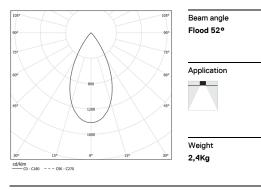

## inVision35 Recessed

52W / 5160lm / 4000K / On/Off / Flood 52° / 1211mm

60641

Design: O/M + Bartenbach GmbH Recessed luminaire with housing made of aluminium with electrostatic 100% polyester paint with textured finish.

4000K Light Source Luminaire 52W 61,2W Power 6800lm 5160lm Flux Efficiency 1311m/W 84lm/W LOR 76% -UGR <16 \_

**m**m

🖅 37x1204

This page was generated on 2025-08-28. Click here for the latest version.

www.om-light.com / mail@om-light.com Rua Maurício Lourenço Oliveira 186, 4405-034 Vila Nova de Gaia, Porto. Portugal. / Apartado 1538 4401-901 Vila Nova de Gaia, Porto Portugal / tel. +351 223 710 419