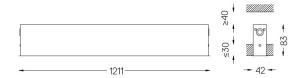

| □.mm | ☑ 37×1204 |
|------|-----------|
|      |           |

## Finishes

O .01 White / RAL 9010 ● .02 Black / RAL 9005

Mandatory 50047 Recessed fitting acessory

O/M recommends that any false ceilings intended for recessed products should be installed only after the products to be used have been chosen. The same applies when preparing openings for this type of product. O/M recommends reinforcing false ceilings close to any such openings, in accordance with the characteristics of the product to be recessed. The cutout dimensions are for plasterboard ceilings. For other type of material please contact: support@om-light.com