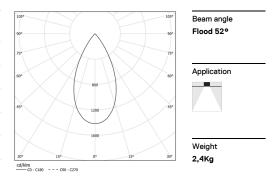

LED CRI>80 / >50.000h, L80/B10 / 2-step MacAdam Power supply included. IP20 | 230Vac | 50/60Hz

| Light Source | Luminaire          |
|--------------|--------------------|
| 27W          | 32,9W              |
| 3440lm       | 2600lm             |
| 127lm/W      | 79lm/W             |
| -            | 76%                |
| -            | <13                |
|              | 27W 3440Im 127Im/W |