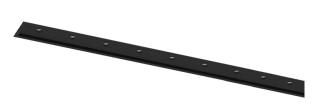

## inVision35 Recessed

27W / 2600lm / 4000K / On/Off / Flood 52° / 1211mm

60640

Design: O/M + Bartenbach GmbH Recessed luminaire with housing made of aluminium with electrostatic 100% polyester paint with textured finish.

Aluminium anodised end caps with matt finish or electrostatic 100% polyester paint with texturedfinish.

Housing and perforated cover plate made of aluminium with textured-paint finish. With the latest Bartenbach GmbH technology, inVision35 is a discreet solution, that can use great light distribution and visual comfort from a nearly invisible source. Fitting accessories ordered separately.