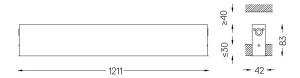

## Mandatory

50047 Recessed fitting acessory

O/M recommends that any false ceilings intended for recessed products should be installed only after the products to be used have been chosen. The same applies when preparing openings for this type of product. O/M recommends reinforcing false ceilings close to any such openings, in accordance with the characteristics of the product to be recessed. The cutout dimensions are for plasterboard ceilings. For other type of material please contact: support@om-light.com