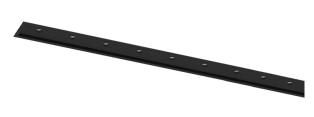

## inVision35 Recessed

52W / 4960lm / 4000K / On/Off / Medium 31° / 1211mm

60639

Design: O/M + Bartenbach GmbH Recessed luminaire with housing made of aluminium with electrostatic 100% polyester paint with textured finish.

Aluminium anodised end caps with matt finish or electrostatic 100% polyester paint with texturedfinish.

Housing and perforated cover plate made of aluminium with textured-paint finish. With the latest Bartenbach GmbH technology, inVision35 is a discreet solution, that can use great light distribution and visual comfort from a nearly invisible source. Fitting accessories ordered separately.