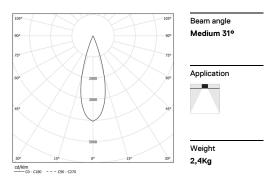

LED CRI>80 / >50.000h, L80/B10 / 2-step MacAdam Power supply included. IP20 | 230Vac | 50/60Hz

| 1000K      | Light Source | Luminaire |
|------------|--------------|-----------|
| Power      | 52W          | 61,2W     |
| Flux       | 6800lm       | 4960lm    |
| Efficiency | 131lm/W      | 81lm/W    |
| LOR        | -            | 73%       |
| UGR        | -            | <10       |