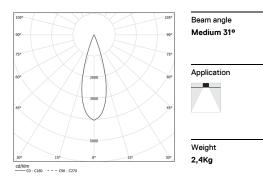

LED CRI>80 / >50.000h, L80/B10 / 2-step MacAdam Power supply included. IP20 | 230Vac | 50/60Hz

| 1000K      | Light Source | Luminaire |
|------------|--------------|-----------|
| Power      | 27W          | 32,9W     |
| Flux       | 3440lm       | 2520lm    |
| Efficiency | 127lm/W      | 77lm/W    |
| LOR        | -            | 73%       |
| UGR        | -            | <10       |
|            |              |           |