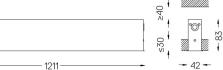

## inVision35 Recessed

27W / 2520lm / 4000K / On/Off / Medium 31° / 1211mm

60638

Design: O/M + Bartenbach GmbH Recessed luminaire with housing made of aluminium with electrostatic 100% polyester paint with textured finish.

mm △√ 37x1204