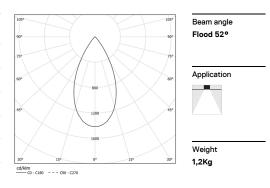

LED CRI>80 / >50.000h, L80/B10 / 2-step MacAdam Power supply included. IP20 | 230Vac | 50/60Hz

| 1000K      | Light Source | Luminaire |
|------------|--------------|-----------|
| Power      | 26W          | 31,7W     |
| Flux       | 3400lm       | 2580lm    |
| Efficiency | 131lm/W      | 81lm/W    |
| LOR        | -            | 76%       |
| UGR        | -            | <16       |