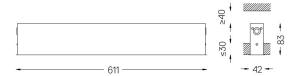

minium anodised end caps with matt finish or electrostatic 100% polyester paint with texturedfinish.

Housing and perforated cover plate made of aluminium with textured-paint finish. With the latest Bartenbach GmbH technology, inVision35 is a discreet solution, that can use great light distribution and visual comfort from a nearly invisible source. Fitting accessories ordered separately.

LED CRI>80 / >50.000h, L80/B10 / 2-step MacAdam Power supply included. IP20 | 230Vac | 50/60Hz



| 1000K      | Light Source | Luminaire |
|------------|--------------|-----------|
| Power      | 26W          | 31,7W     |
| Flux       | 3400lm       | 2580lm    |
| Efficiency | 131lm/W      | 81lm/W    |
| LOR        | -            | 76%       |
| UGR        | -            | <16       |



mm △√37x604



## Finishes

O .01 White / RAL 9010 ● .02 Black / RAL 9005

## Mandatory

50047 Recessed fitting acessory

O/M recommends that any false ceilings intended for recessed products should be installed only after the products to be used have been chosen. The same applies when preparing openings for this type of product. O/M recommends reinforcing false ceilings close to any such openings, in accordance with the characteristics of the product to be recessed. The cutout dimensions are for plasterboard ceilings. For other type of material please contact: support@om-light.com