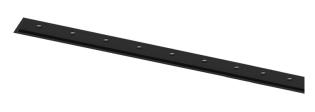

## inVision35 Recessed

26W / 2580lm / 4000K / On/Off / Flood 52° / 611mm

60637

Design: O/M + Bartenbach GmbH Recessed luminaire with housing made of aluminium with electrostatic 100% polyester paint with textured finish.

Aluminium anodised end caps with matt finish or electrostatic 100% polyester paint with texturedfinish.

Housing and perforated cover plate made of aluminium with textured-paint finish. With the latest Bartenbach GmbH technology, inVision35 is a discreet solution, that can use great light distribution and visual comfort from a nearly invisible source. Fitting accessories ordered separately.