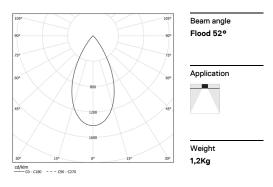

## inVision35 Recessed

14W / 1300lm / 4000K / On/Off / Flood 52° / 611mm

60636

Design: O/M + Bartenbach GmbH Recessed luminaire with housing made of aluminium with electrostatic 100% polyester paint with textured finish.

LED CRI>80 / >50.000h, L80/B10 / 2-step MacAdam Power supply included. IP20 | 230Vac | 50/60Hz

| ght Source | Luminaire         |
|------------|-------------------|
| N          | 17,1W             |
| 20lm       | 1300lm            |
| SIm/W      | 76lm/W            |
|            | 76%               |
|            | <13               |
| 2          | V<br>Olm<br>Ilm/W |