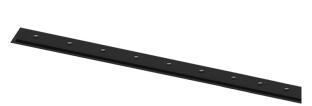

## inVision35 Recessed

14W / 1300lm / 4000K / On/Off / Flood 52° / 611mm

60636

Design: O/M + Bartenbach GmbH Recessed luminaire with housing made of aluminium with electrostatic 100% polyester paint with textured finish.

Aluminium anodised end caps with matt finish or electrostatic 100% polyester paint with texturedfinish.

Housing and perforated cover plate made of aluminium with textured-paint finish. With the latest Bartenbach GmbH technology, inVision35 is a discreet solution, that can use great light distribution and visual comfort from a nearly invisible source. Fitting accessories ordered separately.

| □ mm | ☑ 37x604 |
|------|----------|