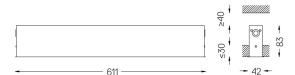

## inVision35 Recessed

14W / 1300lm / 4000K / On/Off / Flood 52° / 611mm

60636

Design: O/M + Bartenbach GmbH Recessed luminaire with housing made of aluminium with electrostatic 100% polyester paint with textured finish.

| □ mm | ☑ 37x604 |
|------|----------|

## Mandatory 50047 Recessed fitting acessory

O/M recommends that any false ceilings intended for recessed products should be installed only after the products to be used have been chosen. The same applies when preparing openings for this type of product. O/M recommends reinforcing false ceilings close to any such openings, in accordance with the characteristics of the product to be recessed. The cutout dimensions are for plasterboard ceilings. For other type of material please contact: support@om-light.com