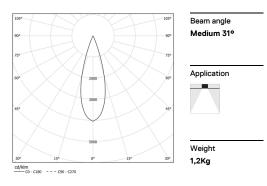

## inVision35 Recessed

26W / 2480lm / 4000K / On/Off / Medium 31° / 611mm

60635

Design: O/M + Bartenbach GmbH Recessed luminaire with housing made of aluminium with electrostatic 100% polyester paint with textured finish.

LED CRI>80 / >50.000h, L80/B10 / 2-step MacAdam Power supply included. IP20 | 230Vac | 50/60Hz

| 1000K      | Light Source | Luminaire |
|------------|--------------|-----------|
| Power      | 26W          | 31,7W     |
| Flux       | 3400lm       | 2480lm    |
| Efficiency | 131lm/W      | 78lm/W    |
| LOR        | -            | 73%       |
| UGR        | -            | <10       |
|            |              |           |