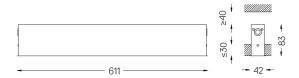

| <u>mm</u> | △J 37x604 |
|-----------|-----------|

## Mandatory

50047 Recessed fitting acessory

O/M recommends that any false ceilings intended for recessed products should be installed only after the products to be used have been chosen. The same applies when preparing openings for this type of product. O/M recommends reinforcing false ceilings close to any such openings, in accordance with the characteristics of the product to be recessed. The cutout dimensions are for plasterboard ceilings. For other type of material please contact: support@om-light.com