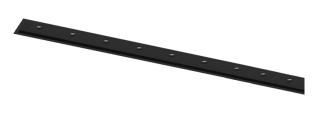

## inVision35 Recessed

14W / 1260lm / 4000K / On/Off / Medium 31° / 611mm

60634

Design: O/M + Bartenbach GmbH Recessed luminaire with housing made of aluminium with electrostatic 100% polyester paint with textured finish.

Aluminium anodised end caps with matt finish or electrostatic 100% polyester paint with texturedfinish.

Housing and perforated cover plate made of aluminium with textured-paint finish. With the latest Bartenbach GmbH technology, inVision35 is a discreet solution, that can use great light distribution and visual comfort from a nearly invisible source. Fitting accessories ordered separately.