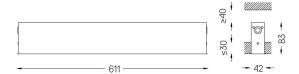

## inVision35 Recessed

14W / 1260lm / 4000K / On/Off / Medium 31° / 611mm

60634

Design: O/M + Bartenbach GmbH Recessed luminaire with housing made of aluminium with electrostatic 100% polyester paint with textured finish.

mm

△√37x604