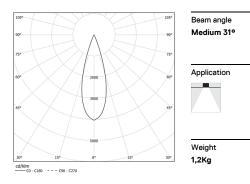

LED CRI>80 / >50.000h, L80/B10 / 2-step MacAdam Power supply included. IP20 | 230Vac | 50/60Hz

| 1000K      | Light Source | Luminaire |
|------------|--------------|-----------|
| Power      | 14W          | 17,1W     |
| Flux       | 1720lm       | 1260lm    |
| Efficiency | 123Im/W      | 74lm/W    |
| LOR        | -            | 73%       |
| UGR        | -            | <10       |
|            |              |           |