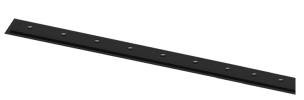

## inVision35 Recessed

52W / 3920lm / 3000K / DALI / Flood 52° / 1211mm

60633

Design: O/M + Bartenbach GmbH Recessed luminaire with housing made of aluminium with electrostatic 100% polyester paint with textured finish.

Aluminium anodised end caps with matt finish or electrostatic 100% polyester paint with textured-finish.

Housing and perforated cover plate made of aluminium with textured-paint finish. With the latest Bartenbach GmbH technology, inVision35 is a discreet solution, that can use great light distribution and visual comfort from a nearly invisible source. Fitting accessories ordered separately.