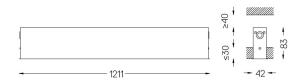

## inVision35 Recessed

52W / 3920lm / 3000K / DALI / Flood 52° / 1211mm

60633

Design: O/M + Bartenbach GmbH Recessed luminaire with housing made of aluminium with electrostatic 100% polyester paint with textured finish.

## Finishes

.01 White / RAL 9010
.02 Black / RAL 9005

Mandatory

50047 Recessed fitting acessory

For the specific supply of "DALI 2" drivers, please contact: support@om-light.com

O/M recommends that any false ceilings intended for recessed products should be installed only after the products to be used have been chosen. The same applies when preparing openings for this type of product. O/M recommends reinforcing false ceilings close to any such openings, in accordance with the characteristics of the product to be recessed. The cutout dimensions are for plasterboard ceilings. For other type of material please contact: support@om-light.com

**m**m

🖅 37x1204

www.om-light.com / mail@om-light.com Rua Maurício Lourenço Oliveira 186, 4405-034 Vila Nova de Gaia, Porto. Portugal. / Apartado 1538 4401-901 Vila Nova de Gaia, Porto Portugal / tel. +351 223 710 419