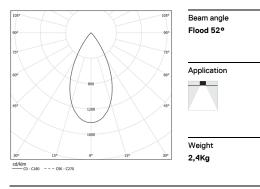

## inVision35 Recessed

52W / 3920lm / 3000K / DALI / Flood 52° / 1211mm

60633

Design: O/M + Bartenbach GmbH Recessed luminaire with housing made of aluminium with electrostatic 100% polyester paint with textured finish.