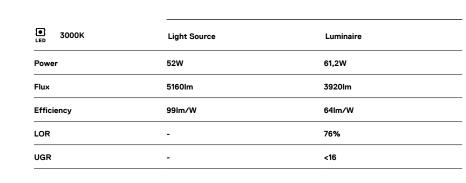

## inVision35 Recessed

52W / 3920lm / 3000K / DALI / Flood 52° / 1211mm

60633

Design: O/M + Bartenbach GmbH Recessed luminaire with housing made of aluminium with electrostatic 100% polyester paint with textured finish.

LED CRI>90 / >50.000h, L80/B10 / 2-step MacAdam Power supply included. IP20 | 230Vac | 50/60Hz

٠ ((