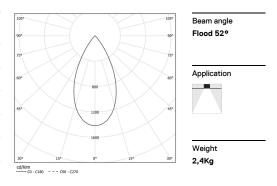

LED CRI>90 / >50.000h, L80/B10 / 2-step MacAdam Power supply included. IP20 | 230Vac | 50/60Hz

| 1000K      | Light Source | Luminaire |
|------------|--------------|-----------|
| Power      | 27W          | 32,9W     |
| Flux       | 2580lm       | 1960lm    |
| Efficiency | 96lm/W       | 60lm/W    |
| LOR        | -            | 76%       |
| UGR        | -            | <13       |
|            |              |           |