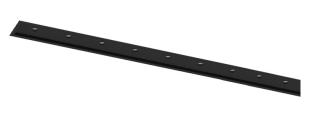

## inVision35 Recessed

27W / 1960lm / 3000K / DALI / Flood 52° / 1211mm

60632

Design: O/M + Bartenbach GmbH Recessed luminaire with housing made of aluminium with electrostatic 100% polyester paint with textured finish.

Aluminium anodised end caps with matt finish or electrostatic 100% polyester paint with texturedfinish.

Housing and perforated cover plate made of aluminium with textured-paint finish. With the latest Bartenbach GmbH technology, inVision35 is a discreet solution, that can use great light distribution and visual comfort from a nearly invisible source. Fitting accessories ordered separately.