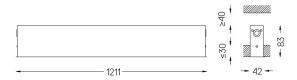

## inVision35 Recessed

27W / 1960lm / 3000K / DALI / Flood 52° / 1211mm

60632

Design: O/M + Bartenbach GmbH Recessed luminaire with housing made of aluminium with electrostatic 100% polyester paint with textured finish.

Aluminium anodised end caps with matt finish or electrostatic 100% polyester paint with texturedfinish.

Housing and perforated cover plate made of aluminium with textured-paint finish. With the latest Bartenbach GmbH technology, inVision35 is a discreet solution, that can use great light distribution and visual comfort from a nearly invisible source. Fitting accessories ordered separately.