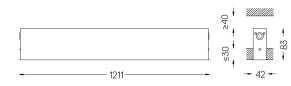

## inVision35 Recessed

27W / 1880lm / 3000K / DALI / Medium 31° / 1211mm

60630

Design: O/M + Bartenbach GmbH Recessed luminaire with housing made of aluminium with electrostatic 100% polyester paint with textured finish.

## Finishes

.01 White / RAL 9010
.02 Black / RAL 9005

Mandatory

50047 Recessed fitting acessory

For the specific supply of "DALI 2" drivers, please contact: support@om-light.com

O/M recommends that any false ceilings intended for recessed products should be installed only after the products to be used have been chosen. The same applies when preparing openings for this type of product. O/M recommends reinforcing false ceilings close to any such openings, in accordance with the characteristics of the product to be recessed. The cutout dimensions are for plasterboard ceilings. For other type of material please contact: support@om-light.com