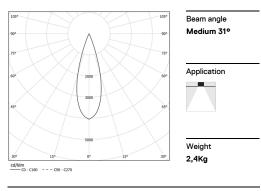

## inVision35 Recessed

27W / 1880lm / 3000K / DALI / Medium 31° / 1211mm

60630

Design: O/M + Bartenbach GmbH Recessed luminaire with housing made of aluminium with electrostatic 100% polyester paint with textured finish.

Power

Flux

LOR

UGR

3000K

⊿ 37x1204

Luminaire

32,9W

1880lm

57lm/W

73%

<10

Light Source

27W

2580lm

96lm/W